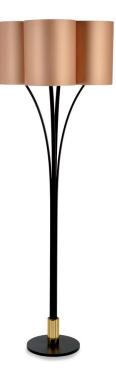

## **BLOOM** COLLECTION Floor lamp

## 341-GK-30

4 LIGHT TYPE E14 MAX 42W

Four petal-shaped shades composition.

## FINISH

Structure and base in L\_56 (black matte finish); details in F\_14 (polished gold finish) and F\_15 (satin gold finish). Metal base.

SHADE DIMENSIONS cm. Ø 64 x H.32

SHADE FABRIC TS30 (beige satin)