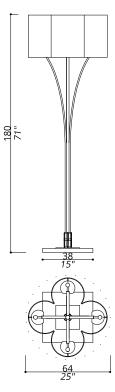

## FINISH

Structure and base in L\_56 (black matte finish); details in F\_14 (polished gold finish) and F\_15 (satin gold finish). Metal base.

SHADE DIMENSIONS cm. Ø 64 x H.32

SHADE FABRIC TS30 (beige satin)