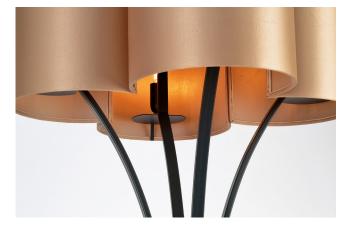

## 341-GK-30

4 LIGHT TYPE E14 MAX 42W

Four petal-shaped shades composition.

## FINISH

Structure and base in L\_56 (black matte finish); details in F\_14 (polished gold finish) and F\_15 (satin gold finish). Metal base.

SHADE DIMENSIONS cm. Ø 64 x H.32

SHADE FABRIC TS30 (beige satin)